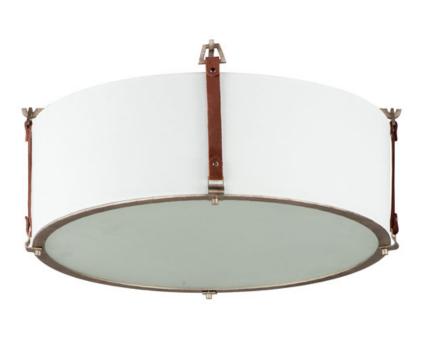

## **PRODUCT DESCRIPTION**

Inspired by the artist enclave north of San Francisco, pastoral elements influence this series of drum shades. Stirrup-like hooks support genuine suede straps in a Tobacco Brown finish which in turn suspend drum shades in an Off-white linen fabric. Metalwork in a hand-applied Weathered Zinc finish frame the frosted glass diffuser at the bottom to softly diffuse the lighting within. Head out West with this rustic, yet refined design.

## **FINISHES OPTION**

Weathered Zinc / Brown Suede (WZBSD)

GLASS Frosted FT

MATERIAL Steel, Linen, Suede

RATINGS cETLus Dry Location

ADDITIONAL **OPERATING TEMPERATURE:** -20°C (-4°F), 40°C (104°F)

Always consult a qualified electrician before installing any lighting product.